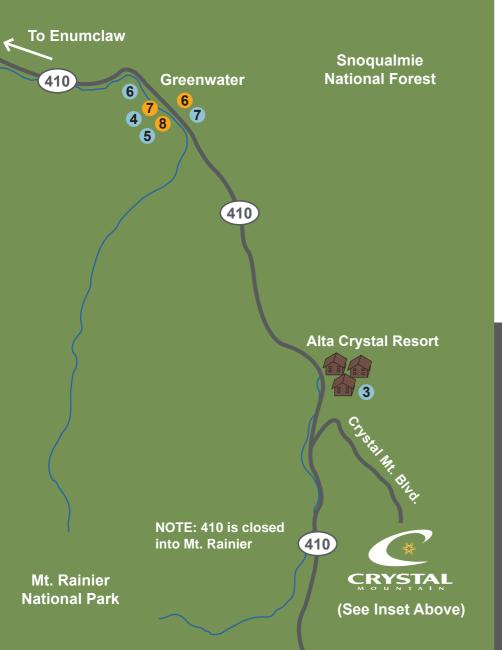

## RESTAURANTS

- 1 Alpine Inn Restaurant W/S
- 2 Snorting Elk Deli W/S
- **3** Snorting Elk Cellar W/S
- 4 Summit House W/S
- 5 The Market W/S
- 6 Naches Bar & Grill All Year
- 7 Greenwater Outfitters Deli -All Year
- 8 Wapiti Woolies All Year
- 9 Cascade Grill W
- 10 Bullwheel W
- 1 Chinook Café & Espresso W
- 12 Campbell Basin Lodge W

## SHOPPING

- **1** Mountain Shop W/S
- 2 RDL Test Center/ Summit Shop - W/S
- 3 Alta Crystal Resort Grocery & Gift Shop - All Year
- **4** Greenwater Outfitters All Year
- **5** Wapiti Woolies All Year
- 6 Greenwater General Store All Year
- 7 Greenwater Skis W
- 8 Stor-A-Ski W
- 9 Right Angle Sports W
  - W Winter W/S - Winter and Summer