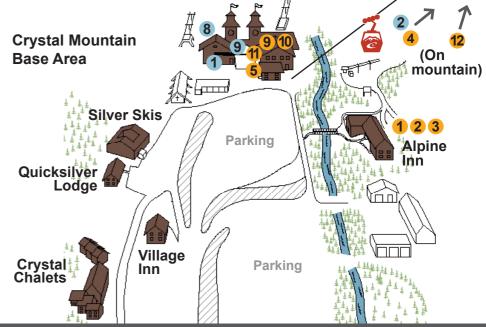

## RESTAURANTS

- 1 Alpine Inn Restaurant W/S
- 2 Snorting Elk Deli W/S
- **3** Snorting Elk Cellar W/S
- 4 Summit House W/S
- 5 The Market W/S
- 6 Naches Bar & Grill All Year
- 7 Greenwater Outfitters Deli -All Year
- 8 Wapiti Woolies All Year
- 9 Cascade Grill W
- 10 Bullwheel W
- 1 Chinook Café & Espresso W
- 12 Campbell Basin Lodge W

## SHOPPING

- **1** Mountain Shop W/S
- 2 RDL Test Center/ Summit Shop - W/S
- 3 Alta Crystal Resort Grocery & Gift Shop - All Year
- **4** Greenwater Outfitters All Year
- **5** Wapiti Woolies All Year
- 6 Greenwater General Store All Year
- 7 Greenwater Skis W
- 8 Stor-A-Ski W
- 9 Right Angle Sports W
  - W Winter W/S - Winter and Summer